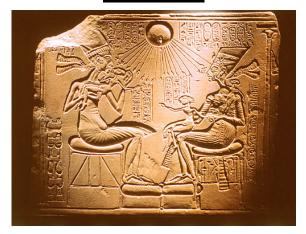

#### THE CENTRAL SPIRITUAL SUN OF AKHNATEN

The Energy transmutation of Energy Enhancement produces inner peace, clarity, openness and truth. The Energy Enhancement student's "NO" to all the past negative energy and energy blockages held inside springs from an unequivocal "YES" to themselves and to their life!